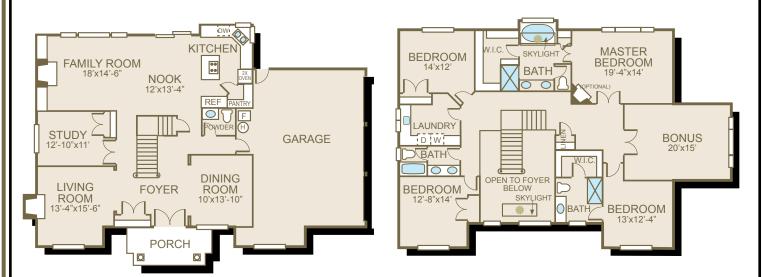

## Sq Ft:3,775Bedrooms:4Bathrooms:3.5Garage:3 car

In a continuous effort to improve its products, Norris Homes reserves the right at its sole discretion to make changes to maps, plans, specifications, materials, features and colors without notice. All marketing materials are examples, are not to scale and not deemed a warranty of any kind. Square footages are approximate. Specifications may vary amongst home collections and models. Prices and availability subject to change without notice. As of 9/29/2008.

## **MAIN FLOOR**

## UPPER FLOOR